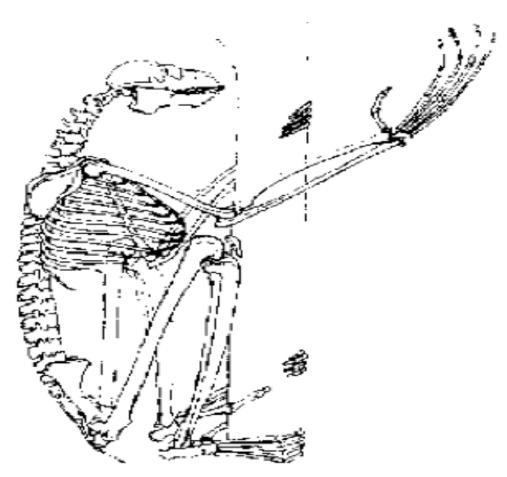

Relative limb length:
Length of fingers/toes:
Tail length:
Spine Shape:
Position of scapula:
Size of nuchal crest:

Habitat:

| Type of Locomotion:     | Species Example: |
|-------------------------|------------------|
| Taxa of Species:        |                  |
| Relative limb length:   |                  |
| Length of fingers/toes: |                  |
| Tail length:            |                  |
| Spine shape:            |                  |
| Position of scapula:    |                  |
| Size of nuchal crest:   |                  |
| Habitat:                |                  |