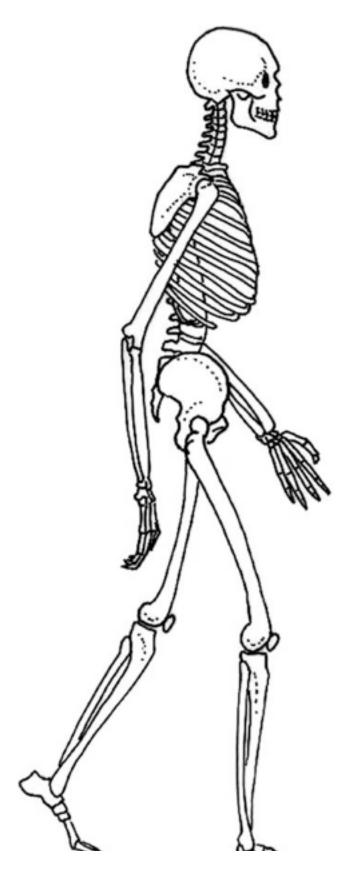

| Type o | of Loco | omotion: | _ Species | Example: |  |
|--------|---------|----------|-----------|----------|--|
| —      | 2 ~     | •        |           |          |  |

Taxa of Species:

Relative limb length:

Length of fingers/toes:

Shape (spine):

Position of scapula:

Size of nuchal crest:

Shape and position of pelvis:

Habitat:

| Locomotion:      | Species Example:_ |  |
|------------------|-------------------|--|
| Taxa of Species: |                   |  |