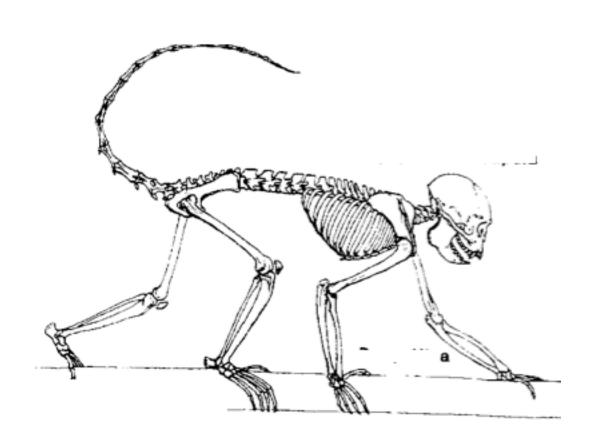

| Type of Locomotion:     | Species Example: |
|-------------------------|------------------|
| Taxa of Species:        |                  |
| Relative limb length:   |                  |
| Length of fingers/toes: |                  |
| Spine/shape:            |                  |
| Position of scapula:    |                  |
| Size of nuchal crest:   |                  |
| Habitat:                |                  |