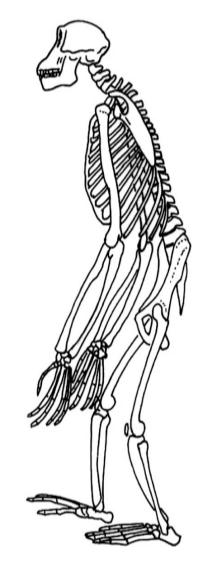

----|
| Taxa of Species:        |                  |
| Relative limb length:   |                  |
| Length of fingers/toes: |                  |
| Spine/shape:            |                  |
| Position of scapula:    |                  |
| Size of nuchal crest:   |                  |
| Habitat:                |                  |



| Type of Locomotion:     | Species Example: |  |
|-------------------------|------------------|--|
| Taxa of Species:        |                  |  |
| Relative limb length:   |                  |  |
| Length of fingers/toes: |                  |  |
| Tail length:            |                  |  |
| Spine shape:            |                  |  |
| Position of scapula:    |                  |  |
| Size of nuchal crest:   |                  |  |



Habitat



|    | Type of Locomotion: |  |
|----|---------------------|--|
| e: | Taxa of Species:    |  |

Species Example Relative limb length:

Length of fingers/toes:

shape (spine):

Position of scapula:

Size of nuchal crest:

Shape and position of pelvis:

Habitat: