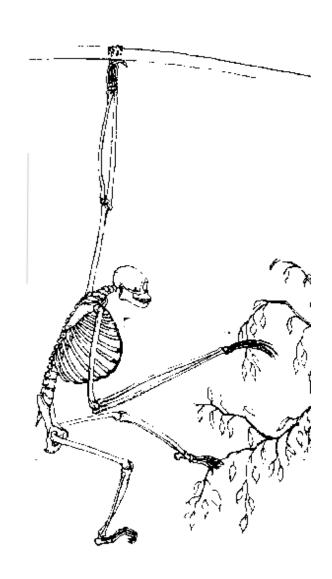

---------------|
| Taxa of Species:        |                  |
| Relative limb length:   |                  |
| Length of fingers/toes: |                  |
| Spine/shape:            |                  |
| Position of scapula:    |                  |
| Size of nuchal crest:   |                  |
| Habitat:                |                  |



| Type of Locomotion:     | Species Example: |  |
|-------------------------|------------------|--|
| Taxa of Species:        |                  |  |
| Relative limb length:   |                  |  |
| Length of fingers/toes: |                  |  |
| Tail length:            |                  |  |
| Spine shape:            |                  |  |
| Position of scapula:    |                  |  |
| Size of nuchal crest:   |                  |  |



Habitat



|    | Type of Locomotion: |  |
|----|---------------------|--|
| e: | Taxa of Species:    |  |

Species Example Relative limb length:

Length of fingers/toes:

shape (spine):

Position of scapula:

Size of nuchal crest:

Shape and position of pelvis:

Habitat: