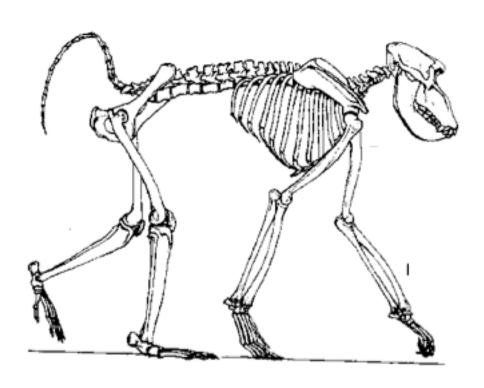

| Type of Locomotion:     | Species Example: |  |
|-------------------------|------------------|--|
| Taxa of Species:        |                  |  |
| Relative limb length:   |                  |  |
| Length of fingers/toes: |                  |  |
| Tail length:            |                  |  |
| Spine shape:            |                  |  |
| Position of scapula:    |                  |  |
| Size of nuchal crest:   |                  |  |

Habitat

|    | Type of Locomotion: |  |
|----|---------------------|--|
| e: | Taxa of Species:    |  |

Species Example Relative limb length:

Length of fingers/toes:

shape (spine):

Position of scapula:

Size of nuchal crest: