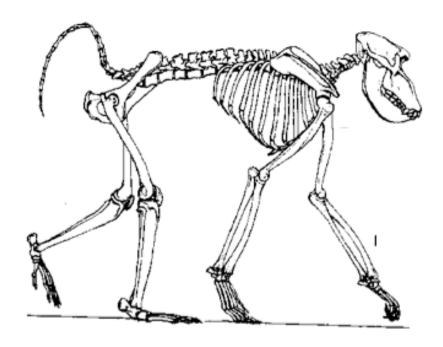

Relative limb length:

Length of fingers/toes, shape of feet:

Trunk length/shape (spine):

Position of scapula:

Position of occipital condyles, size of nuchal crest:

Shape and position of pelvis:

| Type of Locomotion: | Species Example: |
|---------------------|------------------|
|                     | Taxa of Species: |

Relative limb length:

Length of fingers/toes, shape of feet:

Trunk length/shape (spine):

Position of scapula:

Position of occipital condyles, size of nuchal crest:

Shape and position of pelvis: