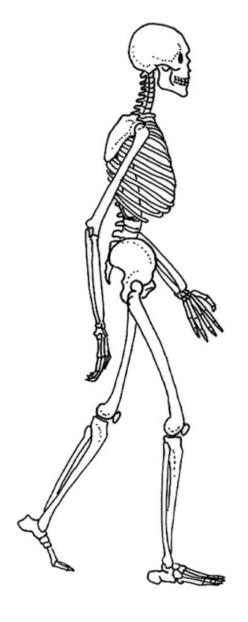

Relative limb length:

Length of fingers/toes, shape of feet:

Trunk length/shape (spine):

Position of scapula:

Position of occipital condyles, size of nuchal crest:

Shape and position of pelvis:

| Type of Locomotion: | Species Example: |
|---------------------|------------------|
|                     | Taxa of Species: |

Relative limb length:

Length of fingers/toes, shape of feet:

Trunk length/shape (spine):

Position of scapula:

Position of occipital condyles, size of nuchal crest:

Shape and position of pelvis: