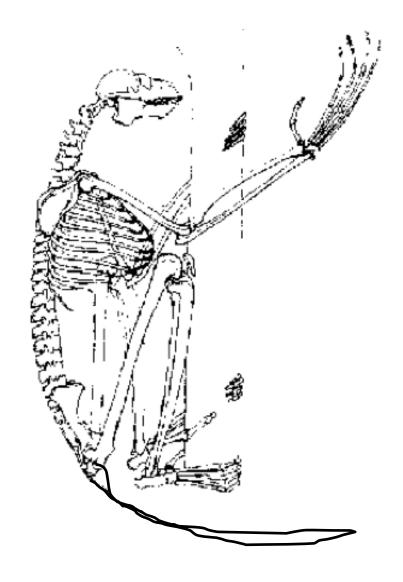

Relative limb length:

Length of fingers/toes, shape of feet:

Trunk length/shape (spine):

Position of scapula:

Position of occipital condyles, size of nuchal crest:

Shape and position of pelvis:

| Type of Locomotion: | Species Example: |
|---------------------|------------------|
|                     | Taxa of Species: |

Relative limb length:

Length of fingers/toes, shape of feet:

Trunk length/shape (spine):

Position of scapula:

Position of occipital condyles, size of nuchal crest:

Shape and position of pelvis: