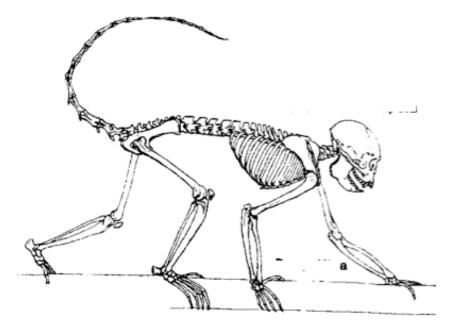

Relative limb length:

Length of fingers/toes, shape of feet:

Trunk length/shape (spine):

Position of scapula:

Position of occipital condyles, size of nuchal crest:

Shape and position of pelvis:

| Type of Locomotion: | Species Example: |
|---------------------|------------------|
|                     | Taxa of Species: |

Relative limb length:

Length of fingers/toes, shape of feet:

Trunk length/shape (spine):

Position of scapula:

Position of occipital condyles, size of nuchal crest:

Shape and position of pelvis: