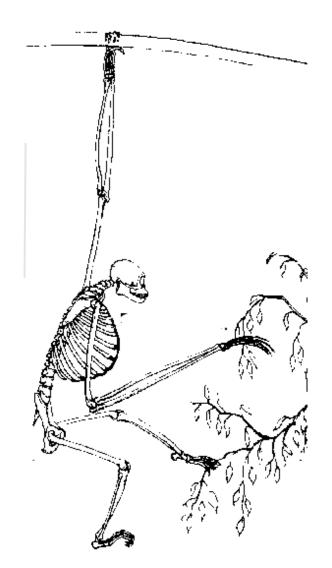

Relative limb length:

Length of fingers/toes, shape of feet:

Trunk length/shape (spine):

Position of scapula:

Position of occipital condyles, size of nuchal crest:

Shape and position of pelvis:

| Type of Locomotion: | Species Example: |
|---------------------|------------------|
|                     | Taxa of Species: |

Relative limb length:

Length of fingers/toes, shape of feet:

Trunk length/shape (spine):

Position of scapula:

Position of occipital condyles, size of nuchal crest:

Shape and position of pelvis: